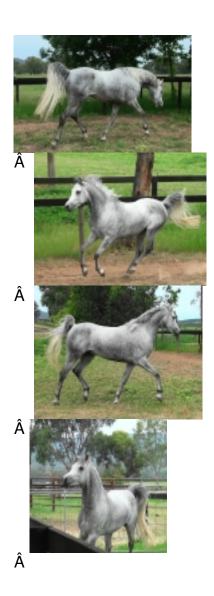

Simeon Saadli

being broken in at Forest Edge Equestrian Centre with Marcus

November 2013Â

Simeon Saadli (AU)

| S25733                                                                                                                                                                                                                                                                                    |
|-------------------------------------------------------------------------------------------------------------------------------------------------------------------------------------------------------------------------------------------------------------------------------------------|
| straight Egyptian black/grey stallionÂ                                                                                                                                                                                                                                                    |
| view pedigree                                                                                                                                                                                                                                                                             |
| born 1.10.08                                                                                                                                                                                                                                                                              |
| Sire: Asfour                                                                                                                                                                                                                                                                              |
| Dam: Ibtehag Albadeia                                                                                                                                                                                                                                                                     |
| This is a very special opportunity to purchase an Asfour stallion - Simeon Saadli. Asfour is highly regarded around the world as the sire of classically beautiful arabians. Saadli's dam is the multi Champion Ibtehag Albadeia imported from Egypt.                                     |
| Saadli has just begun his breaking in and education - seen here with Marcus at Forest Edge Equestrian Centre, Victoria, Australia.Â                                                                                                                                                       |
| Saadli has enormous potential as a ridden arabian in dressage, eventing or endurance. He has very sound legs, is smart and willing and looks a picture under saddle. He is very athletic and has made great progress in the dressage arena and out on trails through the Australian bush. |
| The bloodlines carried by Simeon Saadli are precious bloodlines and valued worldwide. Saadli has proven himself as a sire, having sired three very nice foals for us last season. They can be viewed on our website.Â                                                                     |