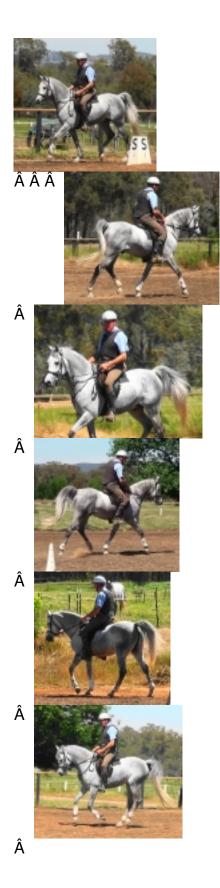

Simeon Saadli

being broken in at Forest Edge Equestrian Centre with Marcus

November 2013Â

Simeon Saadli (AU)

| S25733                                                                                                                                                                                                                                                                                    |
|-------------------------------------------------------------------------------------------------------------------------------------------------------------------------------------------------------------------------------------------------------------------------------------------|
| straight Egyptian black/grey stallionÂ                                                                                                                                                                                                                                                    |
| view pedigree                                                                                                                                                                                                                                                                             |
| born 1.10.08                                                                                                                                                                                                                                                                              |
| Sire: Asfour                                                                                                                                                                                                                                                                              |
| Dam: Ibtehag Albadeia                                                                                                                                                                                                                                                                     |
| This is a very special opportunity to purchase an Asfour stallion - Simeon Saadli. Asfour is highly regarded around the world as the sire of classically beautiful arabians. Saadli's dam is the multi Champion Ibtehag Albadeia imported from Egypt.                                     |
| Saadli has just begun his breaking in and education - seen here with Marcus at Forest Edge Equestrian Centre, Victoria, Australia.Â                                                                                                                                                       |
| Saadli has enormous potential as a ridden arabian in dressage, eventing or endurance. He has very sound legs, is smart and willing and looks a picture under saddle. He is very athletic and has made great progress in the dressage arena and out on trails through the Australian bush. |
| The bloodlines carried by Simeon Saadli are precious bloodlines and valued worldwide. Saadli has proven himself as a sire, having sired three very nice foals for us last season. They can be viewed on our website.Â                                                                     |